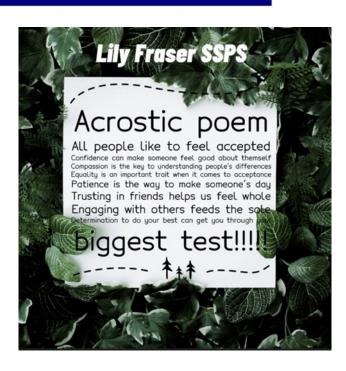

#### **White Ribbon Poetry**

Below are some of the examples of poetry published from our recent White Ribbon Poetry workshop. Congratulations to all students for their creativity and support of the White Ribbon Program. These poems have been showcased at the White Ribbon Breaking the Silence Art and Poetry Exhibition 2021 at Oran Park High School on December 3 2021.