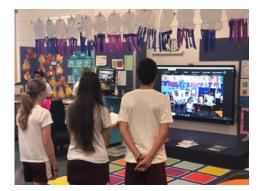

#### White Ribbon Day @SSPS

Yesterday the school held its annual White Ribbon – Breaking the Silence community event. Ms Graham, Mr Cox and Mrs Kennedy coordinated this memorable day starting off with a virtual K-6 assembly held to share the messages that **violence is never OK** and that members of the SSPS community should always treat each other **respectfully**. Students from each grade shared some powerful messages on important women in their lives, demonstrating the positive stance on Respectful relationships at Sans Souci PS. Led by the Student Leadership Team, a large number of community members then joined the students and staff in a walk around the block to raise awareness for White Ribbon. Another memorable community day for SSPS!