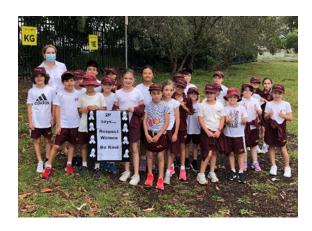

#### White Ribbon Day @SSPS

Yesterday the school held its annual White Ribbon – Breaking the Silence community event. Ms Graham, Mr Cox and Mrs Kennedy coordinated this memorable day starting off with a virtual K-6 assembly held to share the messages that **violence is never OK** and that members of the SSPS community should always treat each other **respectfully**. Students from each grade shared some powerful messages on important women in their lives, demonstrating the positive stance on Respectful relationships at Sans Souci PS. Led by the Student Leadership Team, a large number of community members then joined the students and staff in a walk around the block to raise awareness for White Ribbon. Another memorable community day for SSPS!

# Stage 1

1P - White Ribbon Day

أرن