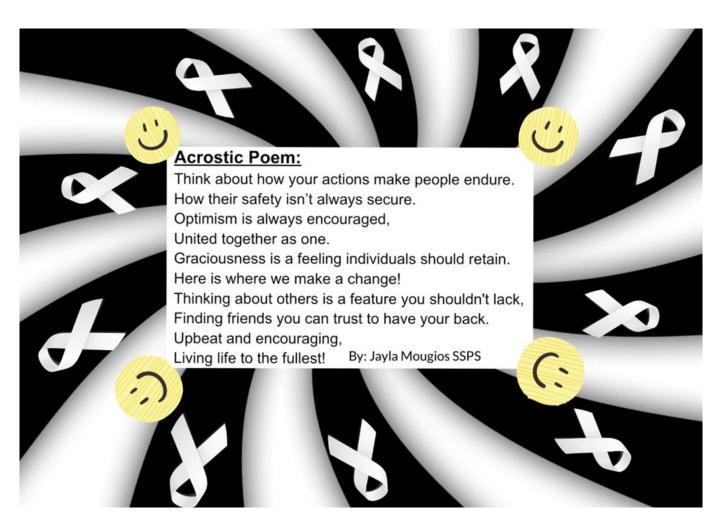

#### **White Ribbon Poetry**

Below are some of the examples of poetry published from our recent White Ribbon Poetry workshop. Congratulations to all students for their creativity and support of the White Ribbon Program. These poems have been showcased at the White Ribbon Breaking the Silence Art and Poetry Exhibition 2021 at Oran Park High School on December 3 2021.