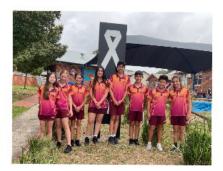

#### White Ribbon Day @SSPS

Yesterday the school held its annual White Ribbon – Breaking the Silence community event. Ms Graham, Mr Cox and Mrs Kennedy coordinated this memorable day starting off with a virtual K-6 assembly held to share the messages that **violence is never OK** and that members of the SSPS community should always treat each other **respectfully**. Students from each grade shared some powerful messages on important women in their lives, demonstrating the positive stance on Respectful relationships at Sans Souci PS. Led by the Student Leadership Team, a large number of community members then joined the students and staff in a walk around the block to raise awareness for White Ribbon. Another memorable community day for SSPS!