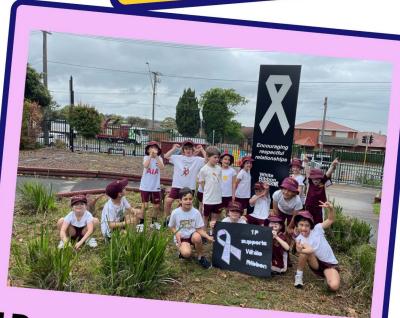

#### White Ribbon Day @SSPS

Yesterday the school held its annual White Ribbon – Breaking the Silence community event. Ms Graham, Mr Cox and Mrs Kennedy coordinated this memorable day starting off with a virtual K-6 assembly held to share the messages that **violence is never OK** and that members of the SSPS community should always treat each other **respectfully**. Students from each grade shared some powerful messages on important women in their lives, demonstrating the positive stance on Respectful relationships at Sans Souci PS. Led by the Student Leadership Team, a large number of community members then joined the students and staff in a walk around the block to raise awareness for White Ribbon. Another memorable community day for SSPS!

# Stage 1

1P - White Ribbon Day

أرن