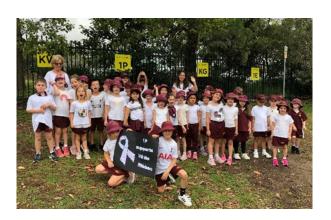

#### White Ribbon Day @SSPS

Yesterday the school held its annual White Ribbon – Breaking the Silence community event. Ms Graham, Mr Cox and Mrs Kennedy coordinated this memorable day starting off with a virtual K-6 assembly held to share the messages that **violence is never OK** and that members of the SSPS community should always treat each other **respectfully**. Students from each grade shared some powerful messages on important women in their lives, demonstrating the positive stance on Respectful relationships at Sans Souci PS. Led by the Student Leadership Team, a large number of community members then joined the students and staff in a walk around the block to raise awareness for White Ribbon. Another memorable community day for SSPS!