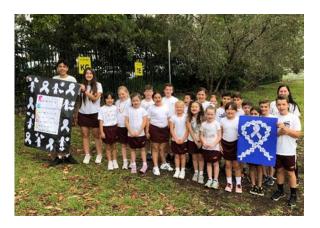

#### White Ribbon Day @SSPS

Yesterday the school held its annual White Ribbon – Breaking the Silence community event. Ms Graham, Mr Cox and Mrs Kennedy coordinated this memorable day starting off with a virtual K-6 assembly held to share the messages that **violence is never OK** and that members of the SSPS community should always treat each other **respectfully**. Students from each grade shared some powerful messages on important women in their lives, demonstrating the positive stance on Respectful relationships at Sans Souci PS. Led by the Student Leadership Team, a large number of community members then joined the students and staff in a walk around the block to raise awareness for White Ribbon. Another memorable community day for SSPS!