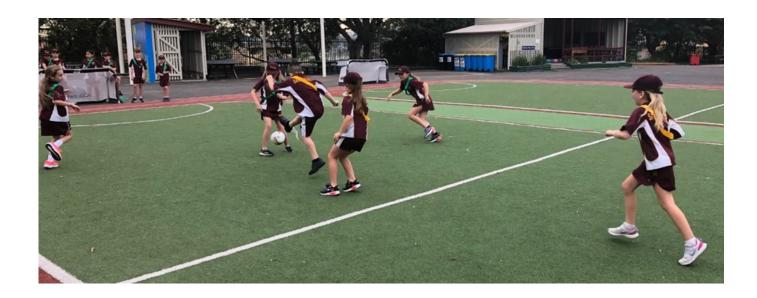

#### **Football Australia Activities at School**

The school has been utilising the Premier's Sporting Grant this term to outsource Football Australia for some engaging football drills. Students from Year 3-6b have been able to participate (when the weather has been fine) and the school will continue to use the sporting grants each term to give students opportunities to try a range of sports.