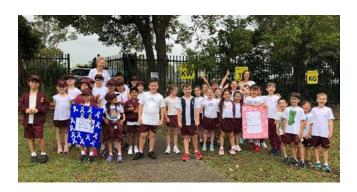

#### White Ribbon Day @SSPS

Yesterday the school held its annual White Ribbon – Breaking the Silence community event. Ms Graham, Mr Cox and Mrs Kennedy coordinated this memorable day starting off with a virtual K-6 assembly held to share the messages that **violence is never OK** and that members of the SSPS community should always treat each other **respectfully**. Students from each grade shared some powerful messages on important women in their lives, demonstrating the positive stance on Respectful relationships at Sans Souci PS. Led by the Student Leadership Team, a large number of community members then joined the students and staff in a walk around the block to raise awareness for White Ribbon. Another memorable community day for SSPS!