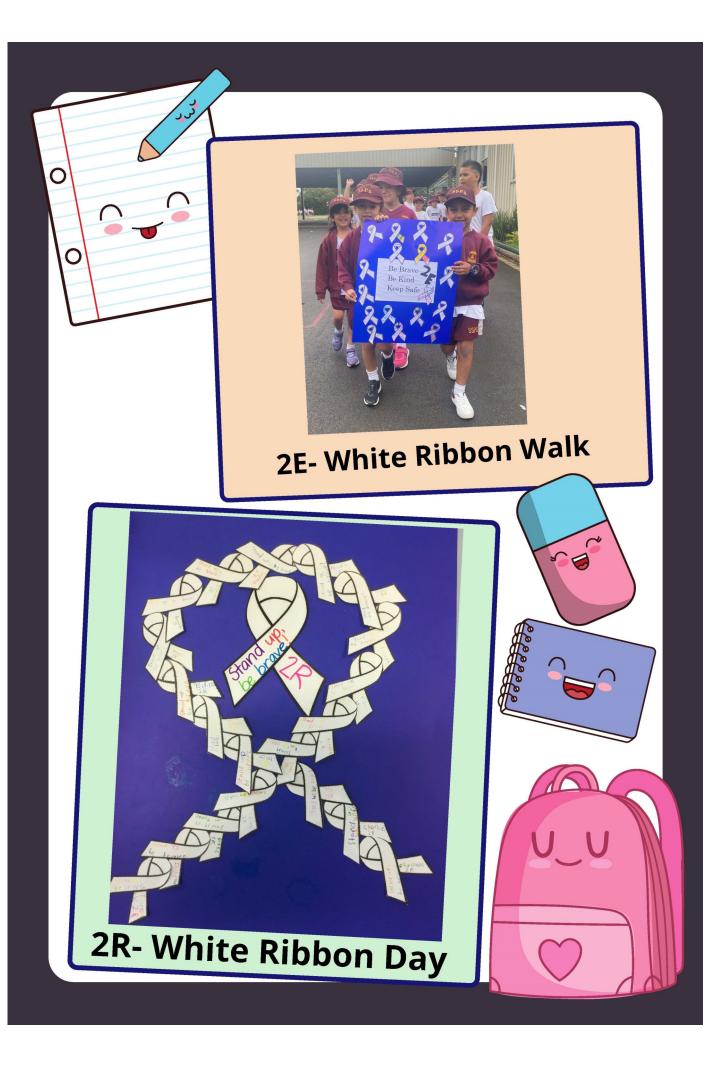

encourage respectful relationships towards all

By Paul.Hanna SSPS

Kindness is for Everyone
It's the best way to have fun
Never should I argue
Do care for others if they want me to
No one likes to be called names
Enjoy the playground's fair games
Sorry for all my mistakes
So let's have fun for goodness sake!

Lily Taylor SSPS





#### **Football Australia Activities at School**

The school has been utilising the Premier's Sporting Grant this term to outsource Football Australia for some engaging football drills. Students from Year 3-6b have been able to participate (when the weather has been fine) and the school will continue to use the sporting grants each term to give students opportunities to try a range of sports.



















# Stage 1





1P - White Ribbon Day







أرن





# Stage 2 News- Week 8

























# Words of Wisdom From 2021

# **Student Leaders**

The 2021student leadership team has had a fun and rewarding year even if COVID slowed us down a bit. We were able host assemblies, plan as a team through the Leadership by the River program to make a positive school change, representing our school at the community ANZAC service by giving speeches about the fallen ANZAC soldier. How great it also was greeting each morning our younger peers to help support them to become more independent with starting their school day.



As for the recent voting and selection of our 2022 student leaders our current leadership team would like to give them some advice or inform them about what their role could be:

#### Zach (Captain)

I believe you should al