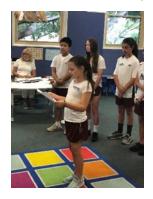

#### White Ribbon Day @SSPS

Yesterday the school held its annual White Ribbon – Breaking the Silence community event. Ms Graham, Mr Cox and Mrs Kennedy coordinated this memorable day starting off with a virtual K-6 assembly held to share the messages that **violence is never OK** and that members of the SSPS community should always treat each other **respectfully**. Students from each grade shared some powerful messages on important women in their lives, demonstrating the positive stance on Respectful relationships at Sans Souci PS. Led by the Student Leadership Team, a large number of community members then joined the students and staff in a walk around the block to raise awareness for White Ribbon. Another memorable community day for SSPS!