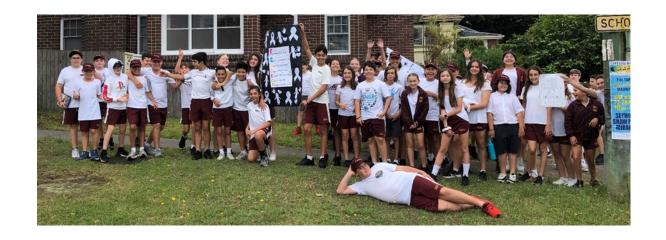

#### White Ribbon Day @SSPS

Yesterday the school held its annual White Ribbon – Breaking the Silence community event. Ms Graham, Mr Cox and Mrs Kennedy coordinated this memorable day starting off with a virtual K-6 assembly held to share the messages that **violence is never OK** and that members of the SSPS community should always treat each other **respectfully**. Students from each grade shared some powerful messages on important women in their lives, demonstrating the positive stance on Respectful relationships at Sans Souci PS. Led by the Student Leadership Team, a large number of community members then joined the students and staff in a walk around the block to raise awareness for White Ribbon. Another memorable community day for SSPS!