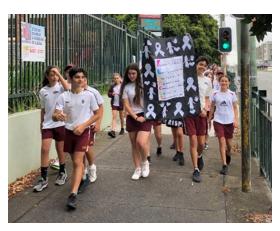

#### White Ribbon Day @SSPS

Yesterday the school held its annual White Ribbon – Breaking the Silence community event. Ms Graham, Mr Cox and Mrs Kennedy coordinated this memorable day starting off with a virtual K-6 assembly held to share the messages that **violence is never OK** and that members of the SSPS community should always treat each other **respectfully**. Students from each grade shared some powerful messages on important women in their lives, demonstrating the positive stance on Respectful relationships at Sans Souci PS. Led by the Student Leadership Team, a large number of community members then joined the students and staff in a walk around the block to raise awareness for White Ribbon. Another memorable community day for SSPS!