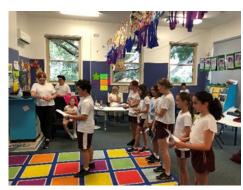

#### White Ribbon Day @SSPS

Yesterday the school held its annual White Ribbon – Breaking the Silence community event. Ms Graham, Mr Cox and Mrs Kennedy coordinated this memorable day starting off with a virtual K-6 assembly held to share the messages that **violence is never OK** and that members of the SSPS community should always treat each other **respectfully**. Students from each grade shared some powerful messages on important women in their lives, demonstrating the positive stance on Respectful relationships at Sans Souci PS. Led by the Student Leadership Team, a large number of community members then joined the students and staff in a walk around the block to raise awareness for White Ribbon. Another memorable community day for SSPS!