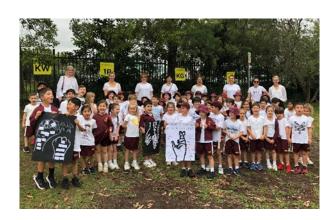

#### White Ribbon Day @SSPS

Yesterday the school held its annual White Ribbon – Breaking the Silence community event. Ms Graham, Mr Cox and Mrs Kennedy coordinated this memorable day starting off with a virtual K-6 assembly held to share the messages that **violence is never OK** and that members of the SSPS community should always treat each other **respectfully**. Students from each grade shared some powerful messages on important women in their lives, demonstrating the positive stance on Respectful relationships at Sans Souci PS. Led by the Student Leadership Team, a large number of community members then joined the students and staff in a walk around the block to raise awareness for White Ribbon. Another memorable community day for SSPS!