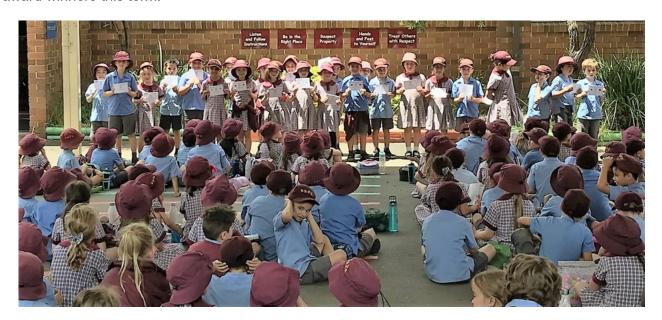

#### White Ribbon Day @SSPS

Yesterday the school held its annual White Ribbon – Breaking the Silence community event. Ms Graham, Mr Cox and Mrs Kennedy coordinated this memorable day starting off with a virtual K-6 assembly held to share the messages that **violence is never OK** and that members of the SSPS community should always treat each other **respectfully**. Students from each grade shared some powerful messages on important women in their lives, demonstrating the positive stance on Respectful relationships at Sans Souci PS. Led by the Student Leadership Team, a large number of community members then joined the students and staff in a walk around the block to raise awareness for White Ribbon. Another memorable community day for SSPS!