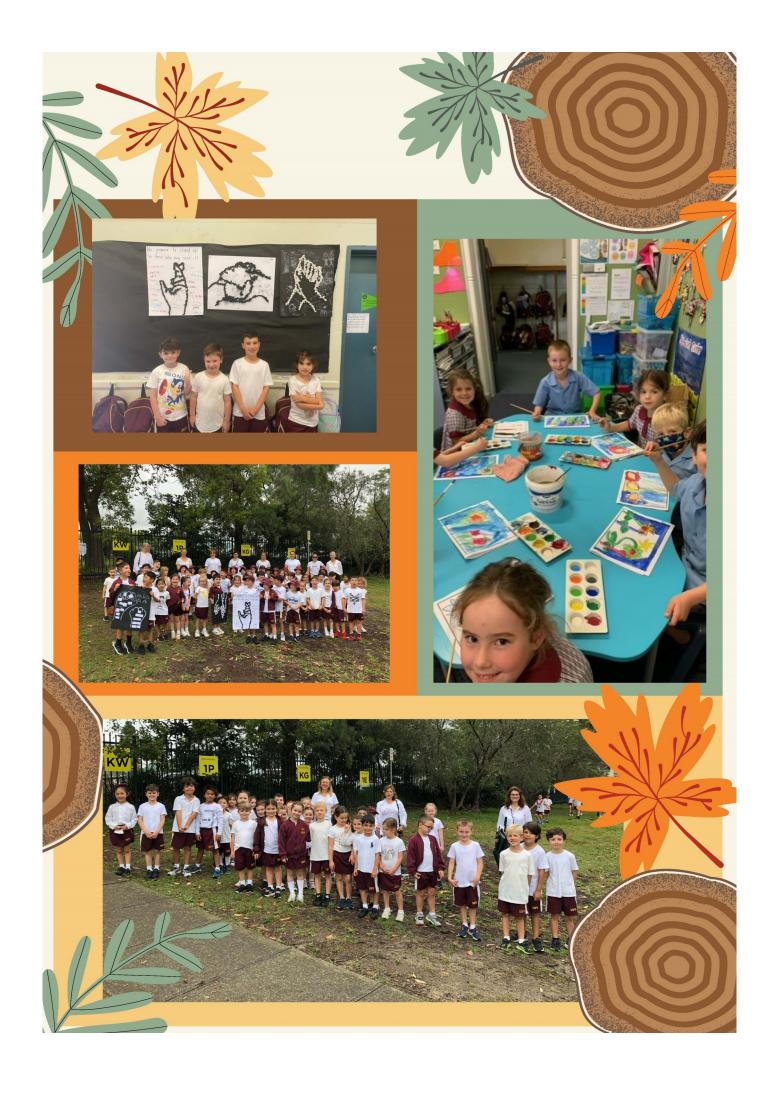

#### White Ribbon Day @SSPS

Yesterday the school held its annual White Ribbon – Breaking the Silence community event. Ms Graham, Mr Cox and Mrs Kennedy coordinated this memorable day starting off with a virtual K-6 assembly held to share the messages that **violence is never OK** and that members of the SSPS community should always treat each other **respectfully**. Students from each grade shared some powerful messages on important women in their lives, demonstrating the positive stance on Respectful relationships at Sans Souci PS. Led by the Student Leadership Team, a large number of community members then joined the students and staff in a walk around the block to raise awareness for White Ribbon. Another memorable community day for SSPS!

#### **White Ribbon Poetry**

Below are some of the examples of poetry published from our recent White Ribbon Poetry workshop. Congratulations to all students for their creativity and support of the White Ribbon Program. These poems have been showcased at the White Ribbon Breaking the Silence Art and Poetry Exhibition 2021 at Oran Park High School on December 3 2021.