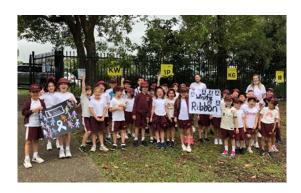

#### White Ribbon Day @SSPS

Yesterday the school held its annual White Ribbon – Breaking the Silence community event. Ms Graham, Mr Cox and Mrs Kennedy coordinated this memorable day starting off with a virtual K-6 assembly held to share the messages that **violence is never OK** and that members of the SSPS community should always treat each other **respectfully**. Students from each grade shared some powerful messages on important women in their lives, demonstrating the positive stance on Respectful relationships at Sans Souci PS. Led by the Student Leadership Team, a large number of community members then joined the students and staff in a walk around the block to raise awareness for White Ribbon. Another memorable community day for SSPS!