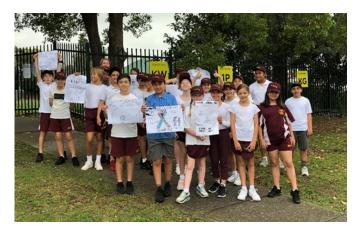

#### White Ribbon Day @SSPS

Yesterday the school held its annual White Ribbon – Breaking the Silence community event. Ms Graham, Mr Cox and Mrs Kennedy coordinated this memorable day starting off with a virtual K-6 assembly held to share the messages that **violence is never OK** and that members of the SSPS community should always treat each other **respectfully**. Students from each grade shared some powerful messages on important women in their lives, demonstrating the positive stance on Respectful relationships at Sans Souci PS. Led by the Student Leadership Team, a large number of community members then joined the students and staff in a walk around the block to raise awareness for White Ribbon. Another memorable community day for SSPS!